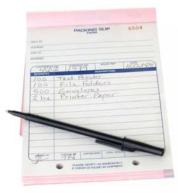

## **CARBONLESS FORMS**

Fully customized 2-PART forms. White front, yellow copy back. Ideal for invoices, workorders, checklists, packing slips & more. Printed in black and white.

3-PART & 4-PART available at additional cost.